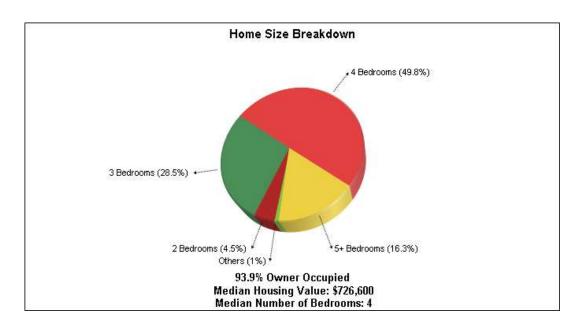

rades: PK - KG

Distance from Subject: 5.2 Miles School Type: Regular Affiliation: Nonsectarian Gender: Coed Student/Teacher Ratio: 9.5 to 1 Students: N/A

Student/ Homeroom Ratio: N/A Mascot: N/A

School Colors: N/A Enrollment By Grade: PK-90 K-18

Fountainhead Montessori Phone: 925-376-8000

1450 Moraga Rd., Moraga, CA 94556 Grades: PK - K

Distance from Subject: 5.2 Miles School Type: Regular Affiliation: Nonsectarian Gender: Coed Student/Teacher Ratio: 6.0 to 1 Students:

N/A Student/ Homeroom Ratio: N/A Mascot: N/A

School Colors: N/A Enrollment By Grade: PK-10 K-6





## **Housing Information**







# Location: Alamo, CA City/Area Rental



# Location: Alamo, CA City/Area Housing Characteristics





## **Housing Information**



#### Location: Alamo, CA City/Area Home Ownership



## NeighborhoodReporthomesales Not Available

## **Housing Information**



Location: Alamo, CA Home Sales Pricing Pattern





### **Climate Information**







Average Precipitation

Measured at MOUNT DIABLO JUNCTION (elevation: 2170ft.)



Temperature
Measured at MOUNT DIABLO JUNCTION (elevation: 2170ft.)







### **Crime Information**







Location: Alamo, CA City/Area Crime Index



# Location: Alamo, CA City/Area Crime Incidents







## **Houses of Worship**







### **Houses of Worship**

| CREEKSIDE COMMUNITY CHURCH