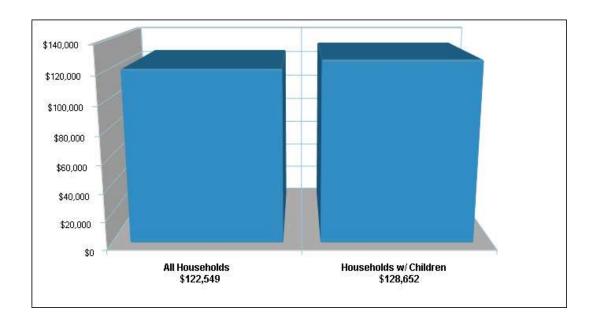

District**

Graduates To 2-Year College: N/A Average SAT: N/A Students Taking SAT: N/A Graduates To 4-Year College: N/A Average ACT: N/A **National Merit Finalists:** 

Students Taking ACT: N/A

**Enrollment By Grade:** PK--1 6-314 7-298 8-322

**COYOTE CREEK ELEMENTARY** 

Phone: (925)735-1183 8700 NORTH GALE RIDGE RD., SAN RAMON, CA 94582 Grades: KG - 05

Distance from Subject: 7.4 Miles **School Type:** Regular Student/Teacher Ratio: 16.6 to 1 Students/Teachers: 698/42 Mascot: N/A School Colors: Average SAT: N/A Graduates To 2-Year College: N/A Students Taking SAT: N/A Graduates To 4-Year College: N/A Average ACT: **National Merit Finalists:** N/A N/A

Students Taking ACT: N/A

**Enrollment By Grade:** PK--1 K-127 1-116 2-127 3-108 4-105 5-115





Location: Alamo, CA Household Income



# Location: Alamo, CA Parent Education Level







#### **Private Schools**

Garden Montessori School Phone: 925-838-9653

421 Montcrest Pl., Danville, CA 94526 Grades: PK - K

Distance from Subject:2.3 MilesSchool Type:RegularAffiliation:NonsectarianGender:CoedStudents:N/AStudent/Teacher Ratio:1.1 to 1

Student/ Homeroom Ratio: N/A Mascot: N/A

School Colors: N/A Enrollment By Grade: PK-53 K-2

St. Isidore School Phone: (925) 837-2977

435 La Gonda Way, Danville, CA 94526 Grades: KG - 8

 Distance from Subject: 2.3 Miles
 School Type:
 Regular

 Affiliation:
 Roman Catholic
 Gender:
 Coed

 Students:
 444
 Students Paties 36.3 to

Students:444Student/Teacher Ratio: 26.3 to 1Student/ Homeroom Ratio:12Mascot: Bulldogs

Student/ Homeroom Ratio: 12 School Colors: Royal

Enrollment By Grade