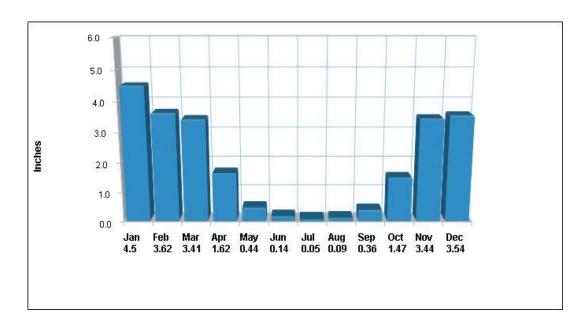

### **Climate Information**

Average Precipitation

Measured at MOUNT DIABLO JUNCTION (elevation: 2170ft.)

Temperature
Measured at MOUNT DIABLO JUNCTION (elevation: 2170ft.)