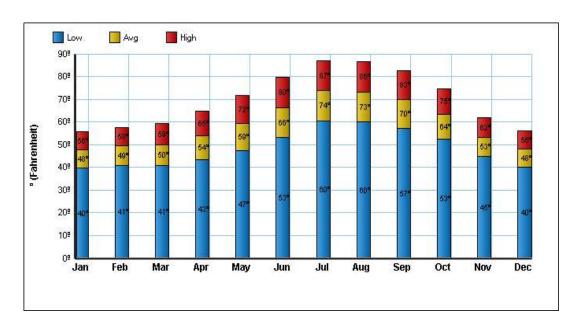

### **Climate Information**

Average Precipitation

Measured at MOUNT DIABLO JUNCTION (elevation: 2170ft.)

Temperature
Measured at MOUNT DIABLO JUNCTION (elevation: 2170ft.)