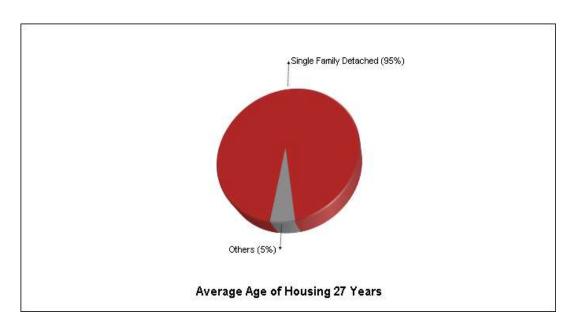

1-4

The Child Day School Phone: 925-284-7092

1049 Stuart St., Lafayette, CA 94549 Grades: PK - KG

Distance from Subject: 5.2 Miles School Type: Regular Affiliation: Nonsectarian Gender: Coed Student/Teacher Ratio: 9.5 to 1 Students: N/A

Student/ Homeroom Ratio: N/A Mascot: N/A

School Colors: N/A Enrollment By Grade: PK-90 K-18

Fountainhead Montessori Phone: 925-376-8000

1450 Moraga Rd., Moraga, CA 94556 Grades: PK - K

Distance from Subject: 5.2 Miles School Type: Regular Affiliation: Nonsectarian Gender: Coed Student/Teacher Ratio: 6.0 to 1 Students:

N/A Student/ Homeroom Ratio: N/A Mascot: N/A

School Colors: N/A Enrollment By Grade: PK-10 K-6





## **Housing Information**







# Location: Alamo, CA City/Area Rental



# Location: Alamo, CA City/Area Housing Characteristics





## **Housing Information**



#### Location: Alamo, CA City/Area Home Ownership



## NeighborhoodReporthomesales Not Available

## **Housing Information**



Location: Alamo, CA Home Sales Pricing Pattern





### **Climate Information**







Average Precipitation

Measured at MOUNT DIABLO JUNCTION (elevation: 2170ft.)



Temperature
Measured at MOUNT DIABLO JUNCTION (elevation: 2170ft.)







### **Crime Information**







Location: Alamo, CA City/Area Crime Index



# Location: Alamo, CA City/Area Crime Incidents







## **Houses of Worship**







### **Houses of Worship**

| CREEKSIDE COMMUNITY CHURCH